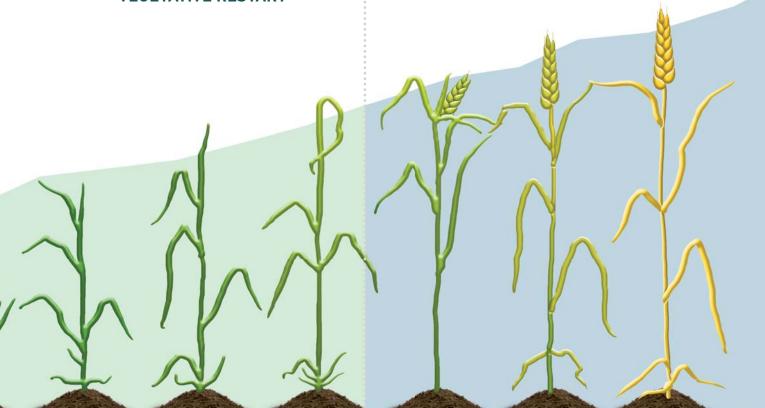

### **BREXIL COMBI**

**VEGETATIVE RESTART** 

At the very beginning, we help seedlings take root, uniformly develop and emerge. We strengthen them against stress and feed them with what they need most, to make them grow healthy and strong.

In the early stages of development, before head emergence, we help wheat to steady grow and get stronger. We feed it with high quality foliar NPK and valuable LSA microelements, which support the vegetative restart after winter season.

INCREASED EFFICIENCY OF NUTRIENT USE

**VEGETATIVE RESTART** 

When wheat matures, we help it to get extra quality by stimulating natural protein biosynthesis and accumulation. Higher protein content allows a superior wheat quality, increasing the value of the yield, especially when pushing production.