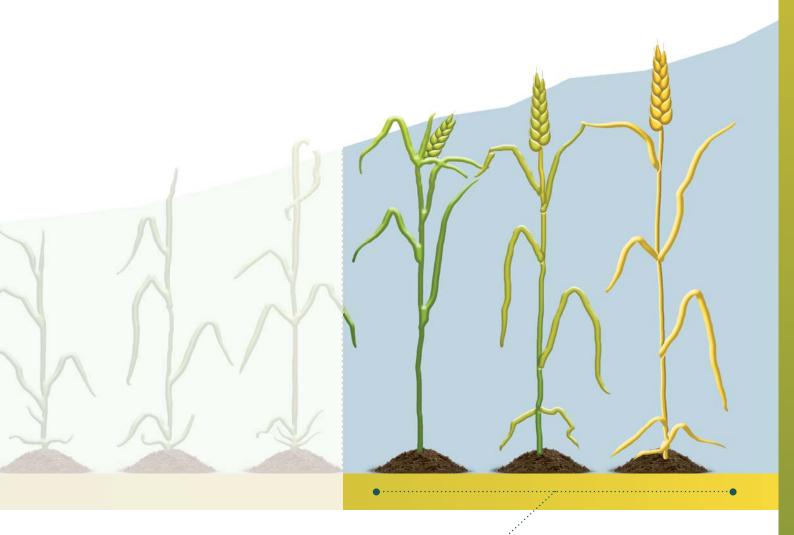

## SOLUTIONS

for the wheat needs

### **BREXIL COMBI**

**VEGETATIVE RESTART** 

At the very beginning, we help seedlings take root, uniformly develop and emerge. We strengthen them against stress and feed them with what they need most, to make them grow healthy and strong.

In the early stages of development, before head emergence, we help wheat to steady grow and get stronger. We feed it with high quality foliar NPK and valuable LSA microelements, which support the vegetative restart after winter season.

INCREASED EFFICIENCY OF NUTRIENT USE

**VEGETATIVE RESTART** 

When wheat matures, we help it to get extra quality by stimulating natural protein biosynthesis and accumulation. Higher protein content allows a superior wheat quality, increasing the value of the yield, especially when pushing production.