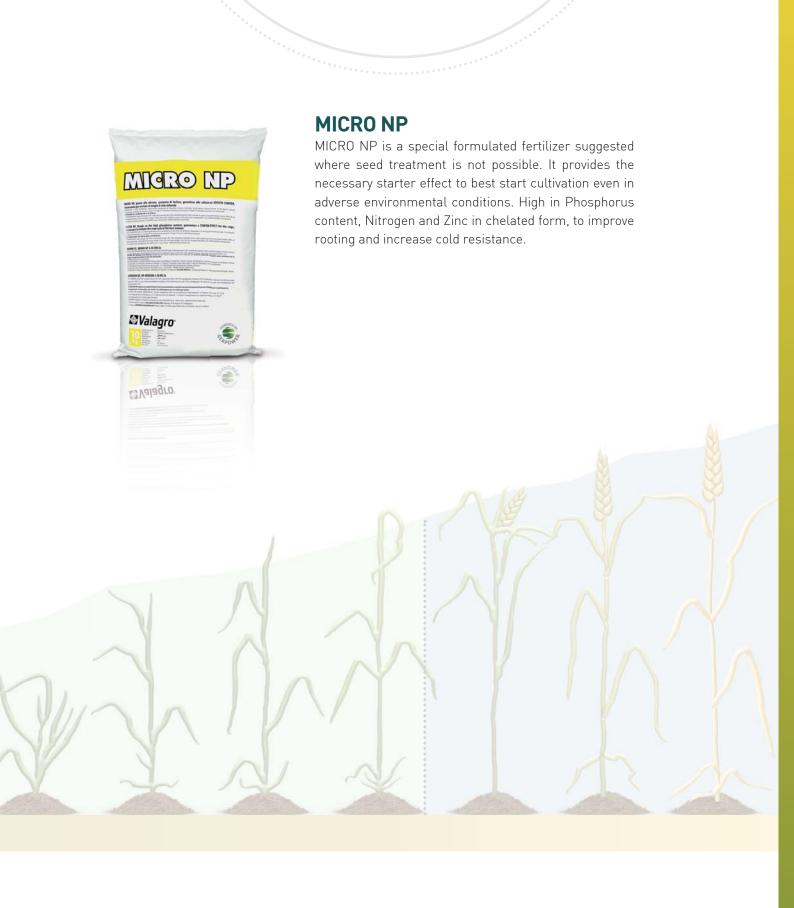

## **VALAGRO**

MICRO NP

MEGAFOL ANTI STRESS

RELEASEED

**GERMINATION IMPROVEMENT** 

#### RELEASEED

Releaseed is the new Valagro Specialty, a powerful, sustainable fertilizer that promotes an earlier and more uniform growth of seedlings. Thanks to Geapower technology, Releaseed is empowered by GEA074, a unique complex of biologically active substances designed to stimulate metabolic processes.

#### Germination improvement.

It promotes early germination and a homogeneous seedling emergence.

#### Starter effect.

It provides the plants with a stronger support in the first development stage, aiding the young root tissue to elongate and lateral roots to develop. A stronger root system helps the plant to overcome stressful conditions.