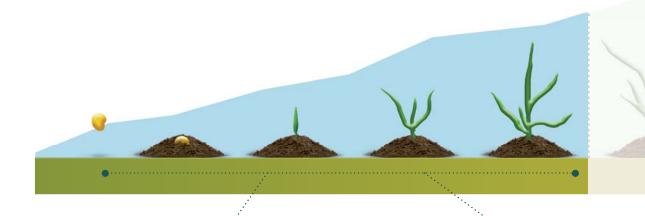

### **BREXIL COMBI**

**VEGETATIVE RESTART** 

At the very beginning, we help seedlings take root, uniformly develop and emerge. We strengthen them against stress and feed them with what they need most, to make them grow healthy and strong.

In the early stages of development, before head emergence, we help wheat to steady grow and get stronger. We feed it with high quality foliar NPK and valuable LSA microelements, which support the vegetative restart after winter season.