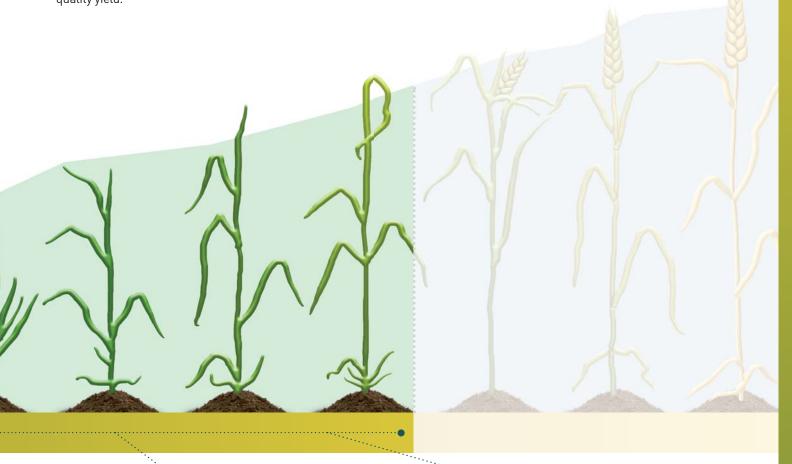

INCREASED EFFICIENCY OF NUTRIENT USE

**VEGETATIVE RESTART** 

When wheat matures, we help it to get extra quality by stimulating natural protein biosynthesis and accumulation. Higher protein content allows a superior wheat quality, increasing the value of the yield, especially when pushing production.

#### **MEGAFOL PROTEIN**

Megafol Protein, the new Valagro Specialty in the Megafol line, increases yield value by allowing more protein quantity in high production. Megafol Protein is a powerful protein booster that provides your wheat crops with extra quality. From Geapower technology comes its unique complex of biologically active substances: GEA166. It effectively stimulates metabolic processes that increase natural protein biosynthesis and accumulation.