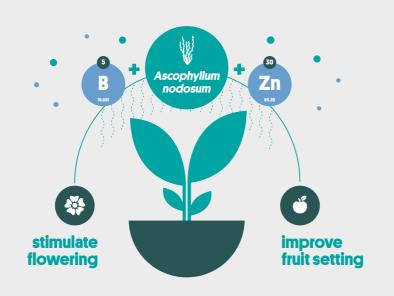

## The right solution for flowering and fruit setting

The complex of biomolecules in Mc Set is enriched with a mineral fraction of Boron and Zinc which gives the product considerable capacity to stimulate the flowering and fruit setting processes.

#### The physiological effect on plant

Optimized flowering

Improved fruit setting