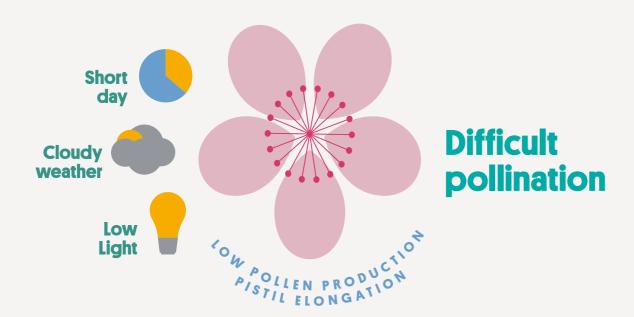

### The phenological phase of flowering and fruit setting

From a purely physiological perspective, in all of these cases the hormonal levels necessary to achieve fruit setting are not reached, with subsequent deterioration of the floral parts and with negative repercussions in terms of production.